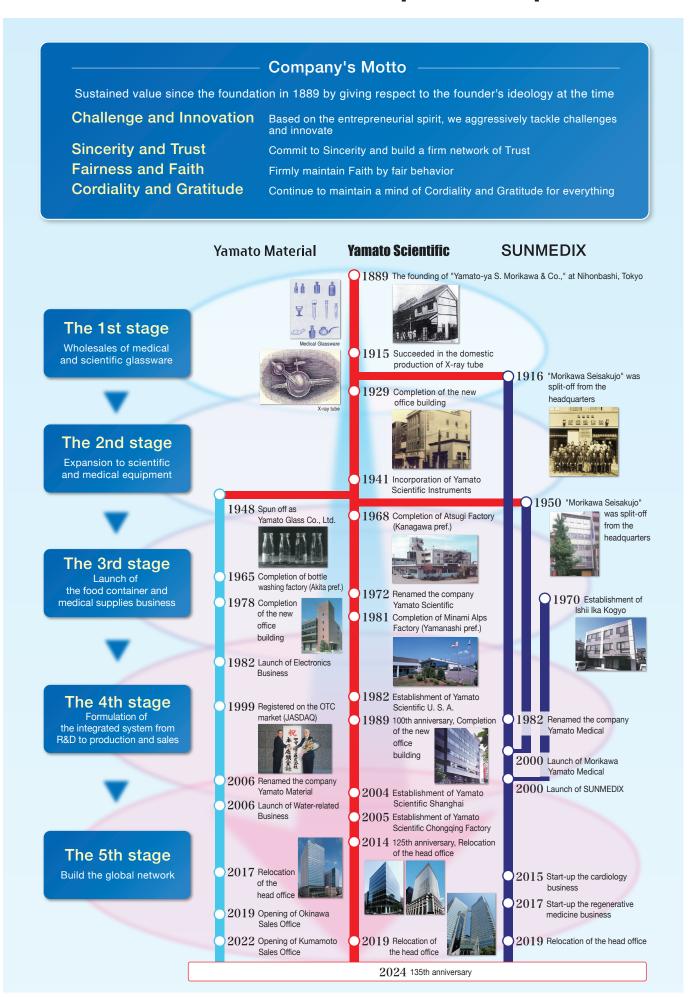

## **Sales and Service Network Domestic Bases and Distributors Network** (48 bases / 185 distributors) Yamato Scientific Group Gross Sales: 106.50 billion yen Employees: 1,463 as of October 2023 Headquarters of Yamato Scientific / SUNMEDIX Harumi Triton Square 24F Kyobashi Edogrand, Yamato Scientific Office Tower Y (36F), 2-2-1 Kyobashi, Chuo-ku, Tokyo 1-8-11 Harumi, Chuo-ku, Tokyo Distributors of Yamato Scientific SUNMEDIX Yamato Material Yamato Scientific Grou Head office 2-2-2 Nihonbashihoncho. **Overseas Bases and Distributors Network** (8 bases / 323 distributors) Overseas bases of Yamato group Overseas distributors

## **Yamato Scientific Group's Footsteps**





## Yamato Scientific Group will correspond to various needs by use of our whole capabilities of technology, production, purchasing and sales



Customers Approx. 15,000 companies throughout the world

Energy Automotive (Petro · Electricity · Gas) Electric · Semiconductor **Electronic Parts** Precision **Battery** Instrument Tele-Iron and communications Steel Nonferrous Construction Metal Pharma Chemical (Bio Phama) **High-functional** Fiber Material Glass. Food Ceramic Agriculture and Cosmetics Forestry Pulp · Paper **Fisheries** Water Delivery Liquor• Brewing Service Incorporated Government Administrative Office Agency **Private** National University University National / Public University Hospital Hospital **Private Hospital** Clinic (Med. Corp.) Geriatric Health Practitioner

Servic