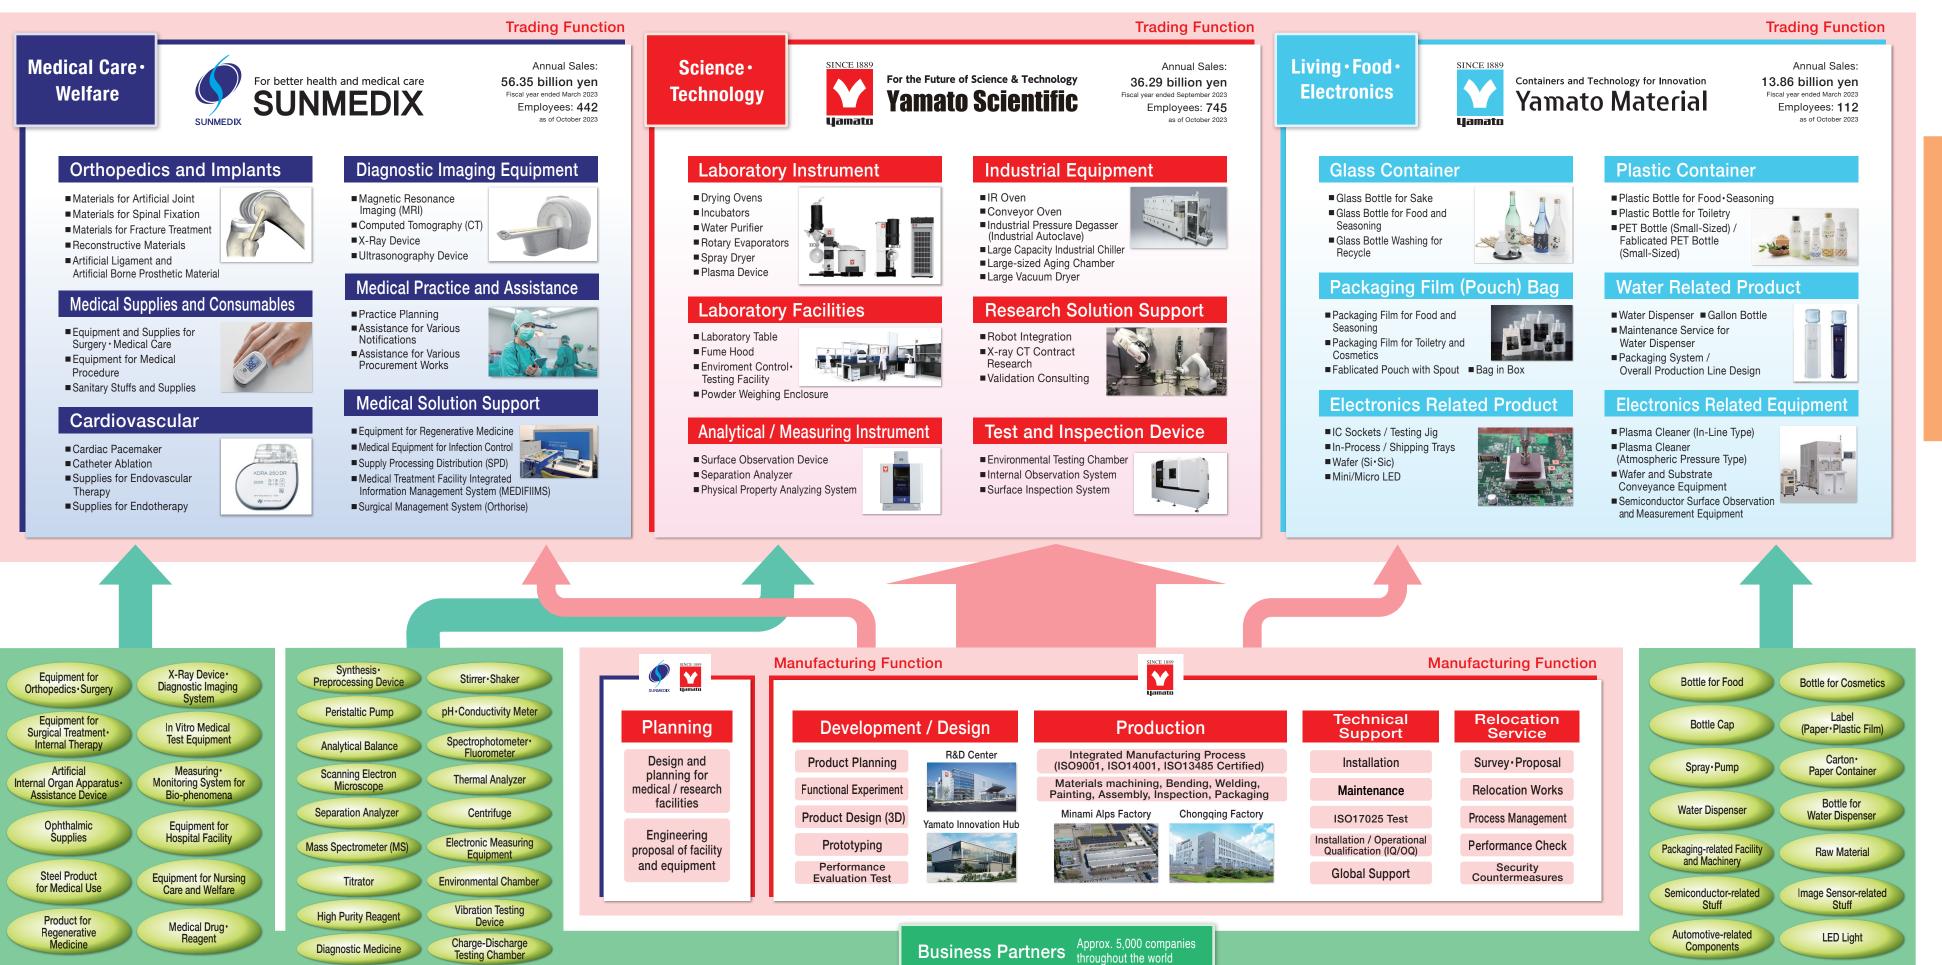

## Yamato Scientific Group will correspond to various needs by use of our whole capabilities of technology, production, purchasing and sales

Customers Approx. 15,000 companies throughout the world

Energy Automotive (Petro · Electricity · Gas) Electric · Semiconductor **Electronic Parts** Precision **Battery** Instrument Tele-Iron and communications Steel Nonferrous Construction Metal Pharma Chemical (Bio Phama) **High-functional** Fiber Material Glass. Food Ceramic Agriculture and Cosmetics Forestry Pulp · Paper **Fisheries** Water Delivery Liquor• Brewing Service Incorporated Government Administrative Office Agency **Private** National University University National / Public University Hospital Hospital **Private Hospital** Clinic (Med. Corp.) Geriatric Health Practitioner